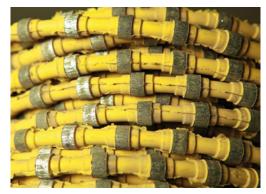

#### **Diamond beads**

OUR BEADS ARE CUSTOMIZED ACCORDING TO DIFFERENT KINDS OF MATERIALS FROM QUARRIES ALL OVER THE WORLD. USING SEA ITALIA'S BEADS WILL INCREASE THE CUTTING SPEED AND LIFE SPAN OF YOUR WIRE AND DECREASE YOUR OPERATING COSTS.

#### Diamond wire

| Wire type   | Φ bead  | Ф body | Beads per meter | Bead code    | Ф cable | Price     |
|-------------|---------|--------|-----------------|--------------|---------|-----------|
| spring      | 11 mm   | 8 mm   | 28              | M01W or M03W | 4.8 mm  | 25.00 €/m |
|             | 11 mm   | 8 mm   | 28              | M01S or M03S | 4.8 mm  | 26.90 €/m |
|             | 11 mm   | 8 mm   | 30              | M01W or M03W | 4.8 mm  | 26.50 €/m |
|             | 11 mm   | 8 mm   | 30              | M01S or M03S | 4.8 mm  | 28.00 €/m |
|             | 11 mm   | 8 mm   | 30              | M01W or M03W | 4.8 mm  | 40.90 €/m |
| plasticized | 8.3 mm  | 6 mm   | 30              | M01W or M03W | 3.8 mm  | 40.90 €/m |
| piasticizeu | 7.3 mm  | 5.5 mm | 38              | M01W or M03W | 3.8 mm  | 45.00 €/m |
|             | 11.5 mm | 7 mm   | 37              | G01          | 4.8 mm  | 44.50 €/m |
| rubberised  | 11.5 mm | 7 mm   | 40              | G01          | 4.8 mm  | 55.70 €/m |

SEA ITALIA PROVIDES DIAMOND BEADS WITH PERFECT QUALITY/PRICE RATIO DESIGNED FOR QUARRIES EXTRACTING AND PROCESSING MARBLE, LIMESTONE, GRANITE AND TRAVERTINE, WITH BOTH DRY OR WATER CUTTING.

DIMOTEK LTD. SUPPLIES A WIDE RANGE OF WIRE ELEMENTS SUCH AS SPRINGS, BUSHINGS, ETC., AND VARIOUS ACCESSORIES FOR THE SECTOR.