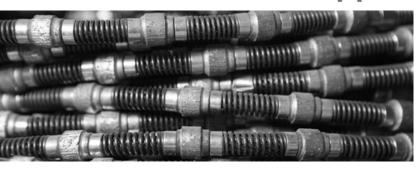

#### Diamond wire

| Wire type   | Φ bead  | Ф body | Beads per meter | Bead code    | Ф cable | Price     |
|-------------|---------|--------|-----------------|--------------|---------|-----------|
| spring      | 11 mm   | 8 mm   | 28              | M01W or M03W | 4.8 mm  | 25.00 €/m |
|             | 11 mm   | 8 mm   | 28              | M01S or M03S | 4.8 mm  | 26.90 €/m |
|             | 11 mm   | 8 mm   | 30              | M01W or M03W | 4.8 mm  | 26.50 €/m |
|             | 11 mm   | 8 mm   | 30              | M01S or M03S | 4.8 mm  | 28.00 €/m |
|             | 11 mm   | 8 mm   | 30              | M01W or M03W | 4.8 mm  | 40.90 €/m |
| plasticized | 8.3 mm  | 6 mm   | 30              | M01W or M03W | 3.8 mm  | 40.90 €/m |
| piasticizeu | 7.3 mm  | 5.5 mm | 38              | M01W or M03W | 3.8 mm  | 45.00 €/m |
|             | 11.5 mm | 7 mm   | 37              | G01          | 4.8 mm  | 44.50 €/m |
| rubberised  | 11.5 mm | 7 mm   | 40              | G01          | 4.8 mm  | 55.70 €/m |

- WATER CUTTING

- DRY CUTTING

FOR ALL OTHER DIAMOND WIRE ASSEMBLINGS SUCH AS: MORE OR LESS BEADS PER METER; MULTIWIRE FOR SLABS CUTTING; SPRING WIRE WITH PLASTIC; GRANITE BEADS WIRE WITH PLASTIC AND ETC., PLEASE CONTACTS US FOR MORE INFORMATION.