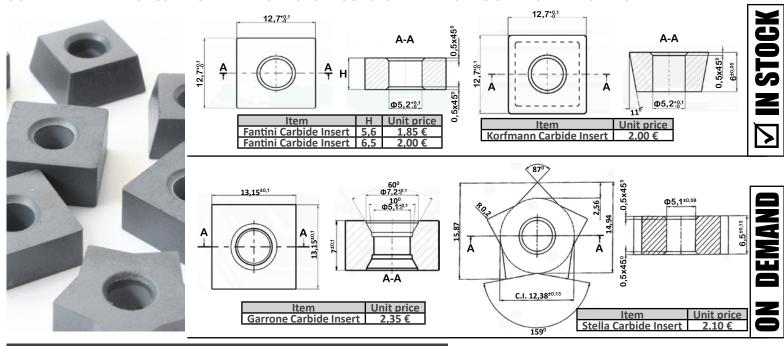

#### **Carbide insets**

OUR ITALIAN MADE TUNGSTEN CARBIDE INSERTS FOR YOUR STONE EXTRACTING CHAIN SAW MACHINES.