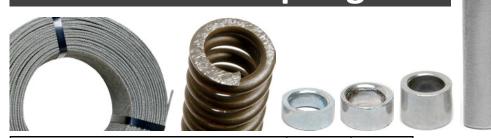

#### Accessories for spring wire

| Item                                            | Unit price | Package  |
|-------------------------------------------------|------------|----------|
| Galvanized cable (4.9mm/61 strands)             | 0.90 €/m   | 500 m    |
| Spring (L=25mm D=1,3mm)                         | 0.0179€    | 5000pcs. |
| Spacer (8x3mm)                                  | 0.0061€    | 5000pcs. |
| Spacer (8x4mm)                                  | 0.0072 €   | 5000pcs. |
| Presser (9x6mm)                                 | 0.0148 €   | 2500pcs. |
| Steel joint (9x25mm)                            | 0.160 €    | 250pcs.  |
| Steel screw joint (9x28mm threaded in 2 parts)  | 0.716 €    | 250pcs.  |
| Copper screw joint (9x28mm threaded in 3 parts) | 0.716 €    | 250pcs.  |

WE SUPPLY ALL THE NECESSARY ACCESSORIES FOR SPRING DIAMOND WIRE IN BOTH LARGE OR SMALL QUANTITIES.