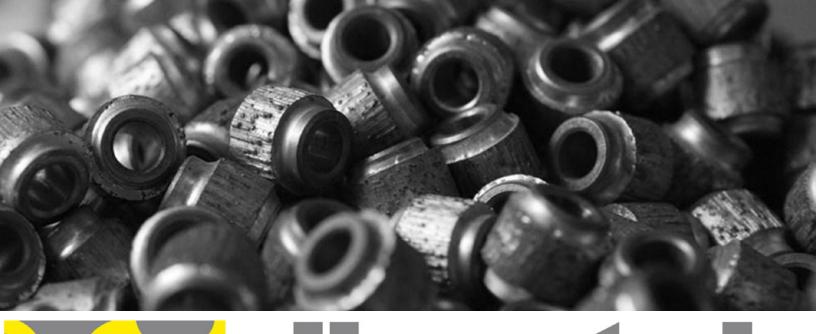

#### **Diamond beads**

OUR BEADS ARE CUSTOMIZED ACCORDING TO DIFFERENT KINDS OF MATERIALS FROM QUARRIES ALL OVER THE WORLD. USING SEA ITALIA'S BEADS WILL INCREASE THE CUTTING SPEED AND LIFE SPAN OF YOUR WIRE AND DECREASE YOUR OPERATING COSTS.

| Code | Φ bead | Фbody  | Aplication                                                | Unit price |
|------|--------|--------|-----------------------------------------------------------|------------|
| M01W | 11 mm  | 8.5 mm | marble, abrasive limestone and travertine - water cutting | 0.55 €     |
| M01S | 11 mm  | 8.5 mm | marble, abrasive limestone and travertine - dry cutting   | 0.60 €     |
| M03W | 11 mm  | 8.5 mm | less abrasive limestone - water cutting                   | 0.55 €     |
| M03S | 11 mm  | 8.5 mm | less abrasive limestone - dry cutting                     | 0.60 €     |