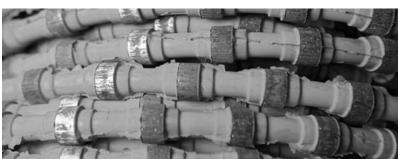

#### Diamond wire

| Wire type   | Φ bead  | Ф body | Beads per meter | Bead code    | Ф cable | Price     |
|-------------|---------|--------|-----------------|--------------|---------|-----------|
| spring      | 11 mm   | 8 mm   | 28              | M01W or M03W | 4.8 mm  | 25.00 €/m |
|             | 11 mm   | 8 mm   | 28              | M01S or M03S | 4.8 mm  | 26.90 €/m |
|             | 11 mm   | 8 mm   | 30              | M01W or M03W | 4.8 mm  | 26.50 €/m |
|             | 11 mm   | 8 mm   | 30              | M01S or M03S | 4.8 mm  | 28.00 €/m |
|             | 11 mm   | 8 mm   | 30              | M01W or M03W | 4.8 mm  | 40.90 €/m |
| plasticized | 8.3 mm  | 6 mm   | 30              | M01W or M03W | 3.8 mm  | 40.90 €/m |
| piasticizeu | 7.3 mm  | 5.5 mm | 38              | M01W or M03W | 3.8 mm  | 45.00 €/m |
|             | 11.5 mm | 7 mm   | 37              | G01          | 4.8 mm  | 44.50 €/m |
| rubberised  | 11.5 mm | 7 mm   | 40              | G01          | 4.8 mm  | 55.70 €/m |

- WATER CUTTING

- DRY CUTTING

FOR ALL OTHER DIAMOND WIRE ASSEMBLINGS SUCH AS: MORE OR LESS BEADS PER METER; MULTIWIRE FOR SLABS CUTTING; SPRING WIRE WITH PLASTIC; GRANITE BEADS WIRE WITH PLASTIC AND ETC., PLEASE CONTACTS US FOR MORE INFORMATION.