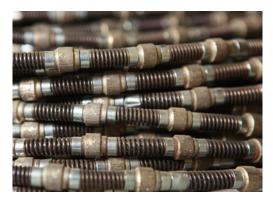

#### Diamond wire

| Wire type   | Φ bead  | Ф body | Beads per meter | Bead code    | Ф cable | Price     |
|-------------|---------|--------|-----------------|--------------|---------|-----------|
| spring      | 11 mm   | 8 mm   | 28              | M01W or M03W | 4.8 mm  | 25.00 €/m |
|             | 11 mm   | 8 mm   | 28              | M01S or M03S | 4.8 mm  | 26.90 €/m |
|             | 11 mm   | 8 mm   | 30              | M01W or M03W | 4.8 mm  | 26.50 €/m |
|             | 11 mm   | 8 mm   | 30              | M01S or M03S | 4.8 mm  | 28.00 €/m |
|             | 11 mm   | 8 mm   | 30              | M01W or M03W | 4.8 mm  | 40.90 €/m |
| plasticized | 8.3 mm  | 6 mm   | 30              | M01W or M03W | 3.8 mm  | 40.90 €/m |
| piasticizeu | 7.3 mm  | 5.5 mm | 38              | M01W or M03W | 3.8 mm  | 45.00 €/m |
|             | 11.5 mm | 7 mm   | 37              | G01          | 4.8 mm  | 44.50 €/m |
| rubberised  | 11.5 mm | 7 mm   | 40              | G01          | 4.8 mm  | 55.70 €/m |

- WATER CUTTING

- DRY CUTTING

FOR ALL OTHER DIAMOND WIRE ASSEMBLINGS SUCH AS: MORE OR LESS BEADS PER METER; MULTIWIRE FOR SLABS CUTTING; SPRING WIRE WITH PLASTIC; GRANITE BEADS WIRE WITH PLASTIC AND ETC., PLEASE CONTACTS US FOR MORE INFORMATION.