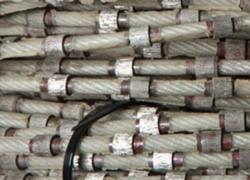

#### Diamond wire

| Wire type   | Φ bead  | Ф body | Beads per meter | Bead code    | Ф cable | Price     |
|-------------|---------|--------|-----------------|--------------|---------|-----------|
| spring      | 11 mm   | 8 mm   | 28              | M01W or M03W | 4.8 mm  | 25.00 €/m |
|             | 11 mm   | 8 mm   | 28              | M01S or M03S | 4.8 mm  | 26.90 €/m |
|             | 11 mm   | 8 mm   | 30              | M01W or M03W | 4.8 mm  | 26.50 €/m |
|             | 11 mm   | 8 mm   | 30              | M01S or M03S | 4.8 mm  | 28.00 €/m |
|             | 11 mm   | 8 mm   | 30              | M01W or M03W | 4.8 mm  | 40.90 €/m |
| plasticized | 8.3 mm  | 6 mm   | 30              | M01W or M03W | 3.8 mm  | 40.90 €/m |
| piasticizeu | 7.3 mm  | 5.5 mm | 38              | M01W or M03W | 3.8 mm  | 45.00 €/m |
|             | 11.5 mm | 7 mm   | 37              | G01          | 4.8 mm  | 44.50 €/m |
| rubberised  | 11.5 mm | 7 mm   | 40              | G01          | 4.8 mm  | 55.70 €/m |

- WATER CUTTING

- DRY CUTTING

FOR ALL OTHER DIAMOND WIRE ASSEMBLINGS SUCH AS: MORE OR LESS BEADS PER METER; MULTIWIRE FOR SLABS CUTTING; SPRING WIRE WITH PLASTIC; GRANITE BEADS WIRE WITH PLASTIC AND ETC., PLEASE CONTACTS US FOR MORE INFORMATION.