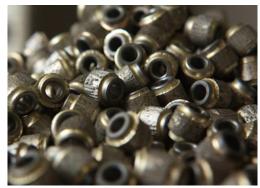

#### **Diamond beads**

OUR BEADS ARE CUSTOMIZED ACCORDING TO DIFFERENT KINDS OF MATERIALS FROM QUARRIES ALL OVER THE WORLD. USING SEA ITALIA'S BEADS WILL INCREASE THE CUTTING SPEED AND LIFE SPAN OF YOUR WIRE AND DECREASE YOUR OPERATING COSTS.

| Code | Φ bead | Фbody  | Aplication                                                | Unit price |
|------|--------|--------|-----------------------------------------------------------|------------|
| M01W | 11 mm  | 8.5 mm | marble, abrasive limestone and travertine - water cutting | 0.55 €     |
| M01S | 11 mm  | 8.5 mm | marble, abrasive limestone and travertine - dry cutting   | 0.60 €     |
| M03W | 11 mm  | 8.5 mm | less abrasive limestone - water cutting                   | 0.55 €     |
| M03S | 11 mm  | 8.5 mm | less abrasive limestone - dry cutting                     | 0.60 €     |